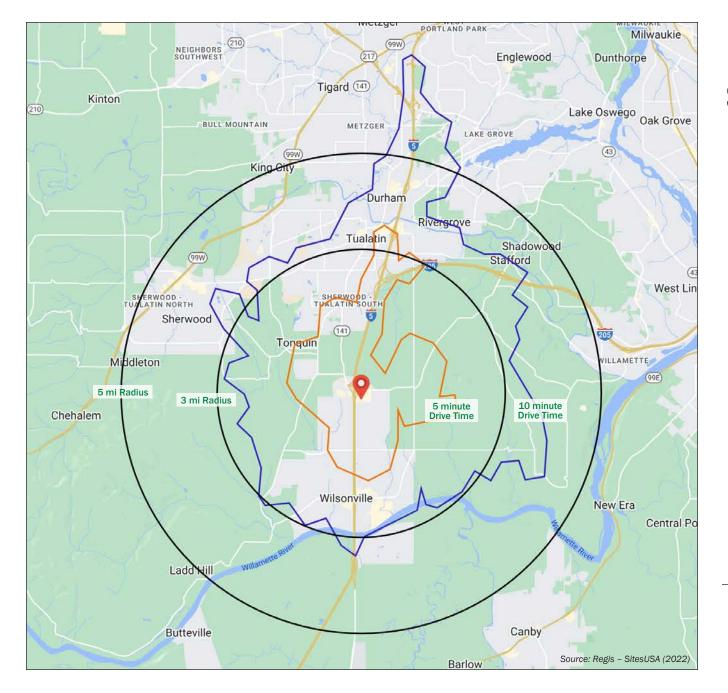

### DEMOGRAPHICS

2021 Estimated Population 3 mile - 41,063 5 mile - 101.389 5 min - 13,635 10 min - 59,744 Average HH Income 3 mile - \$128,983 5 mile - \$126,210 5 min - \$127,456 10 min - \$126,289 Median Home Value 3 mile - \$500.958 5 mile - \$504,364 5 min - \$495.131 10 min - \$511,642 Daytime Demographics 16+ 3 mile - 36,440 5 mile - 93.324 5 min - 17,613 10 min - 78,745

\$128,983

Average Household Income 3 MILE RADIUS

Ashley Heichelbech 503.490.7212 | ashley@cra-nw.com

For more information, please contact: