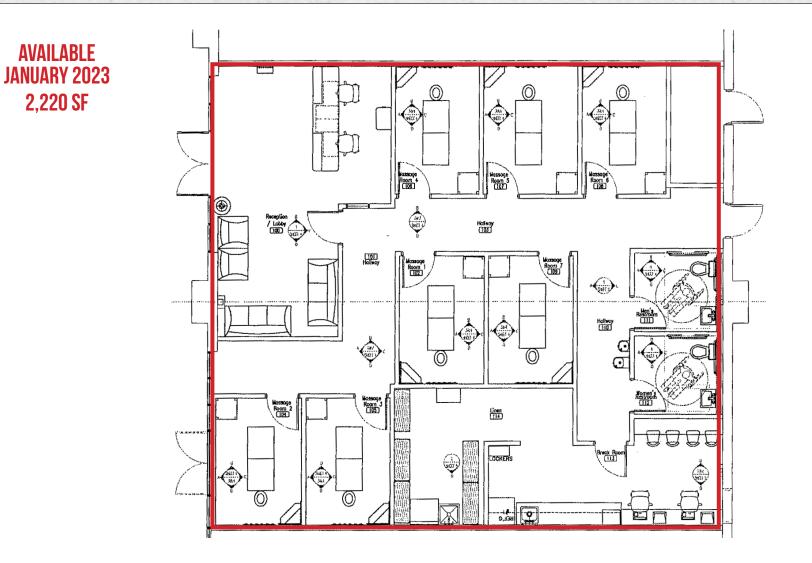

### FLOOR PLAN | 8695

### AVAILABLE SPACE

8695 SW Jack Burns Blvd, Suite F

- 2,220 SF
- Space includes a front reception area, seven private treatment rooms, two restrooms, and an employee/ break room area.
- Available January 1, 2023!
- PLEASE DO NOT DISTURB CURRENT TENANT!