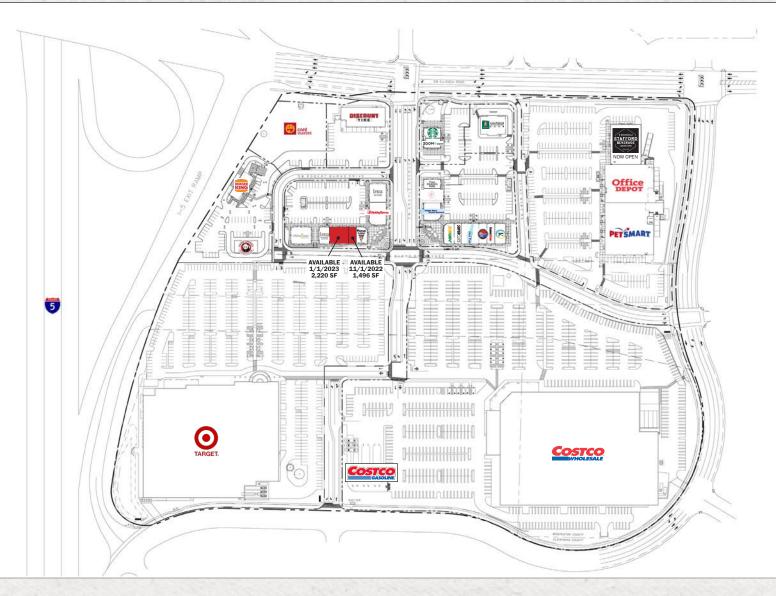

### SITE PLAN

Ashley Heichelbech 503.490.7212 | ashley@cra-nw.com 503.274.0211 www.cra-nw.com N

### HIGHLIGHTS

- Argyle Square is a 380,000 SF regional shopping center on 43 acres off I-5 just south of Portland
- Anchored by Costco, Target, Banfield Pet Hospital/ PetSmart and Office Depot
- Dominant shopping center in the Wilsonville Trade Area
- Convenient freeway access

### AVAILABLE SPACE

8695 SW Jack Burns Blvd, Suite F

- 2,220 SF
- Space includes a front reception area, seven private treatment rooms, two restrooms, and an employee/ break room area.
- Available January 1, 2023!
- PLEASE DO NOT DISTURB CURRENT TENANT!

#### 8695 SW Jack Burns Blvd, Suite G

- 1,496 SF
- Available November 1, 2022!
- PLEASE DO NOT DISTURB CURRENT TENANT!