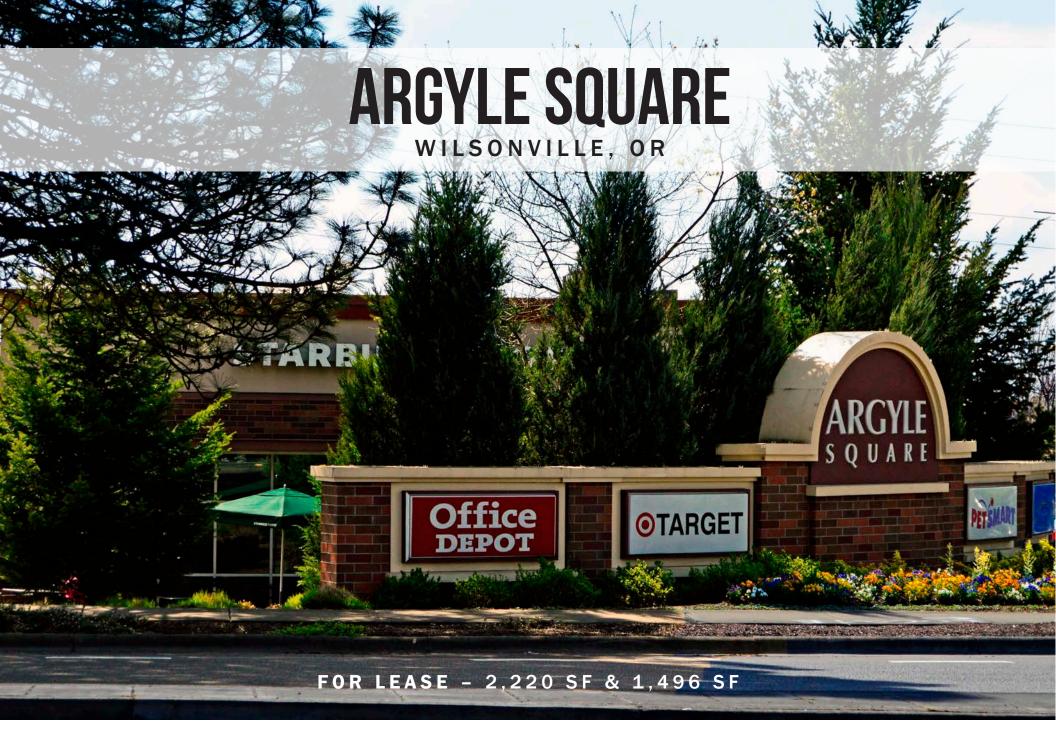

### HIGHLIGHTS

- Argyle Square is a 380,000 SF regional shopping center on 43 acres off I-5 just south of Portland
- Anchored by Costco, Target, Banfield Pet Hospital/ PetSmart and Office Depot
- Dominant shopping center in the Wilsonville Trade Area
- Convenient freeway access

### **TRAFFIC COUNTS**

Elligsen Rd – 15,224 ADT ('22) Interstate 5 – 141,554 ADT ('22)

Ashley Heichelbech 503.490.7212 | ashley@cra-nw.com