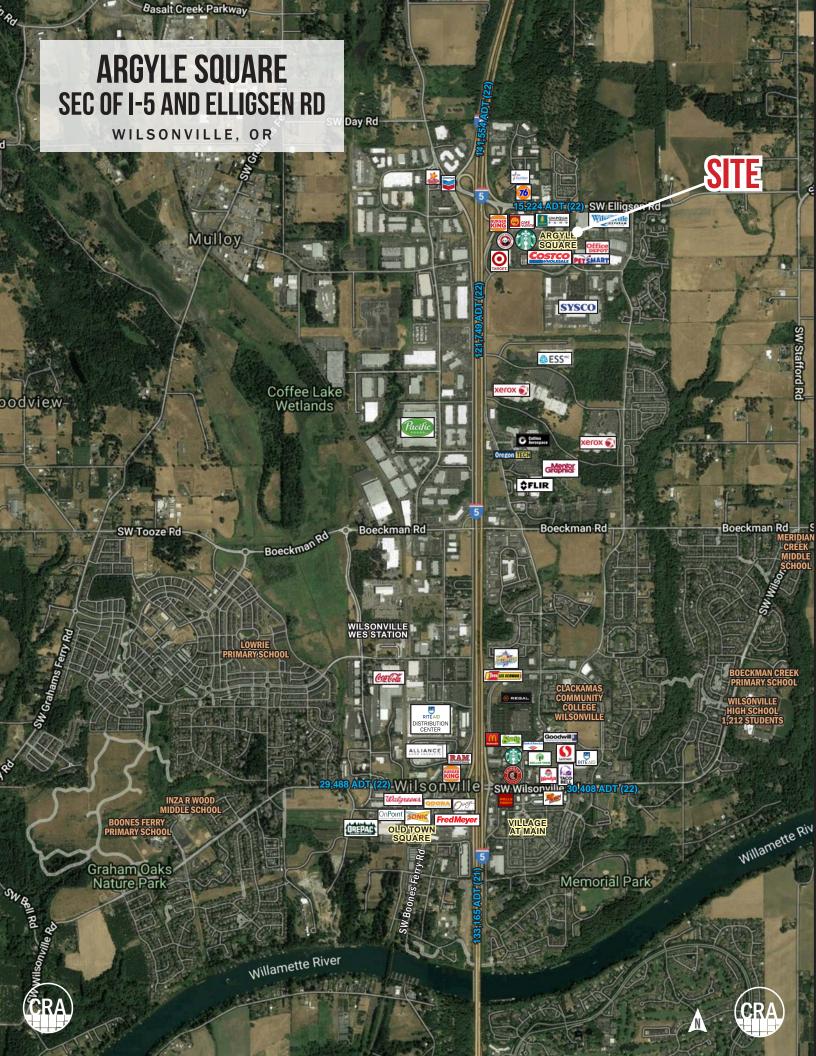

### HIGHLIGHTS

- Argyle Square is a 380,000 SF regional shopping center on 43 acres off I-5 just south of Portland
- Anchored by Costco, Target, Banfield Pet Hospital/ PetSmart and Office Depot
- Dominant shopping center in the Wilsonville Trade Area
- Convenient freeway access

### **TRAFFIC COUNTS**

Elligsen Rd – 15,224 ADT ('22) Interstate 5 – 141,554 ADT ('22)

Ashley Heichelbech 503.490.7212 | ashley@cra-nw.com