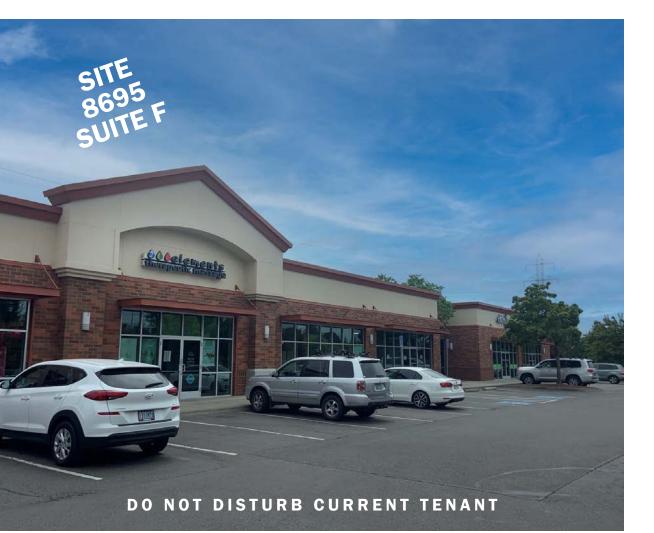

### AVAILABLE SPACE

8695 SW Jack Burns Blvd, Suite F

- 2,220 SF
- Space includes a front reception area, seven private treatment rooms, two restrooms, and an employee/ break room area.
- Available January 1, 2023!
- PLEASE DO NOT DISTURB CURRENT TENANT!