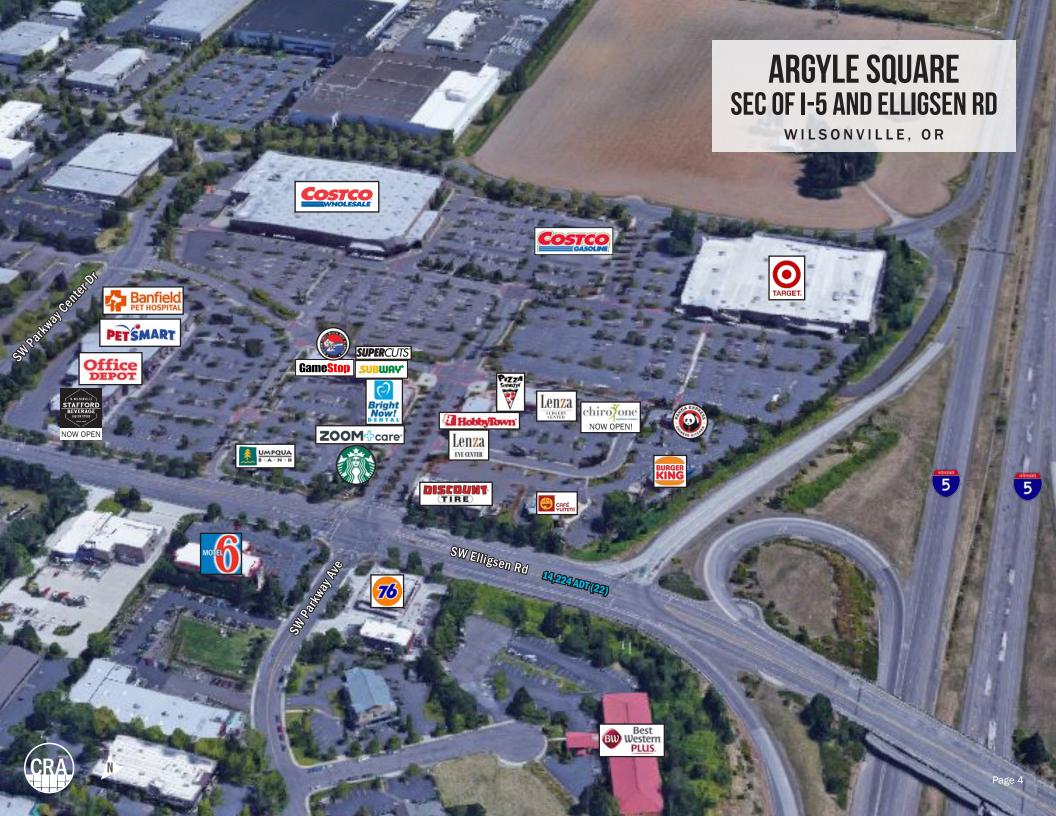

### HIGHLIGHTS

- Argyle Square is a 380,000 SF regional shopping center on 43 acres off I-5 just south of Portland
- Anchored by Costco, Target, Banfield Pet Hospital/ PetSmart and Office Depot
- Dominant shopping center in the Wilsonville Trade Area
- Convenient freeway access